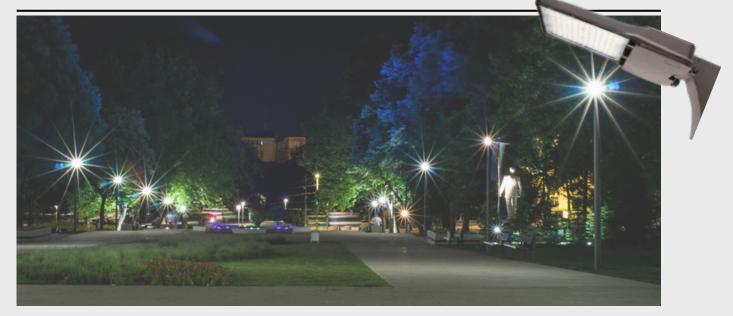

## For Immediate Release

Introducing the latest innovation in street lighting – the LED Adjustable Street Light! Our new LED Adjustable Street Light offers superior illumination while also being energy efficient. Equipped with advanced LED technology, the light is designed to provide bright, white light that is both glare-free and uniform.

## NEW LED ADJUSTABLE AREA LIGHT

The adjustable feature of the street light allows it to be tailored to individual needs, providing the flexibility to adjust the angle and intensity of the light to best suit the requirements of the area. This unique feature helps to reduce light pollution and improve the quality of life for residents. Not only does the LED Adjustable Street Light offer superior performance, but it is also environmentally friendly.